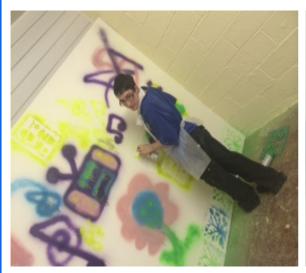

#### **Supporting To Achieve Results**

Thank you to Blackburn employee Naseerah Jogee who supported the ladies at Edmonton to purchase materials to create a activity room.

See the results below!