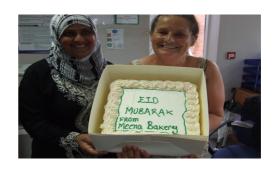

#### **CQC Visit - Liverpool**

Thank you to all employees in Liverpool who helped facilitate our unannounced CQC visit on 3rd July 2014. The inspector spent time in the office and visited our services at St Domingo.

We were inspected on the following CQC outcomes:

- Respecting and involving people who use services
- Care and welfare of people who use services
- Safeguarding people who use services from abuse
- Supporting Workers
- Assessing and monitoring the quality of service provision



The inspection report is available on the CQC website.

Special thanks to Catherine Hall, who is the Registered Manager for our Liverpool Services and Support Workers Joshua Hutchings, Judy Carney and Phil Ashley.



# Thank you to all staff who helped to celebrate EID at our Blackburn Services





### LATEST NEWS

#### **Supporting To Achieve Results**



Thank you to Laura McGrath and Krista Dentith from our Blackburn Services who arranged an Arts and Crafts afternoon in the Blackburn Office.

Everybody who attended enjoyed themselves and joined in making masks, key rings and painting pictures.

# Mid Ren in the installer

Holiday Message from David

I had a break in Blackpool on the 1st July, it was lovely, I went in the sea for a paddle, the weather was really hot, we stayed in a nice hotel and we ate some really good food.

I really enjoyed the Mamma Mia show, I even got up for a dance at the end. I really did have a good time and enjoyed myself on my break away it was great.



Thank you to the staff that supported David.



# WHATS GOING ON

#### Charity Fund Raising Event