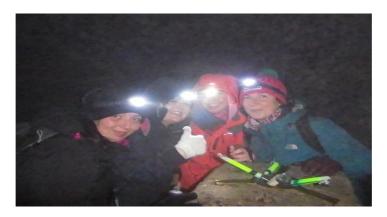

#### Charity Fund Raising Event

Congratulations to Ruth Carrigan from our Liverpool services who along with three of her friends climbed Ben Nevis to raise money for the Alzheimer's Society.

This photo was taken at 2.30am as they reached the summit.

Ruth and her friends have raised £1796.12 so far and are looking to increase this as much as they can.

You can make donations by visiting Ruth's just giving page at: https://www.justgiving.com/Ruth-Carrigan/