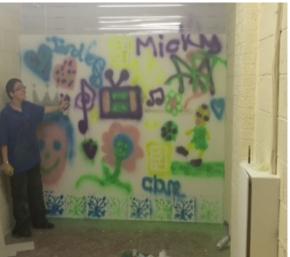

#### **Supporting To Achieve Results**

Thank you to Blackburn employee Naseerah Jogee who supported the ladies at Edmonton to purchase materials to create a activity room.

See the results below!